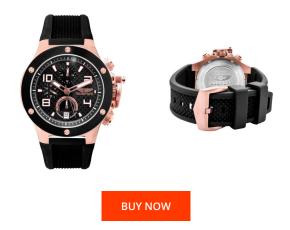

## Bobroff men's watch BF1002M15 Specifications

This document contains all the specifications for the Bobroff BF1002M15 men's watch. We at the DIALANDO<sup>®</sup> watch store offer a large selection of authentic watches from the best watch brands in the world. https://www.dialando.ie/

| PRODUCT INFORMATION            |                              | MATERIAL & COLOUR       |                  |
|--------------------------------|------------------------------|-------------------------|------------------|
| EAN                            | 8666667770117                | Strap Material          | Rubber           |
| Gender                         | Men                          | Strap Colour            | Black            |
| Warranty [years]               | 2                            | Colour of the dial      | Black            |
|                                |                              | Glass                   | Sapphire glass   |
|                                |                              |                         |                  |
| PRODUCT EXECUTION              |                              |                         |                  |
| PRODUCT EXECUTION              |                              | DETAILS                 |                  |
| PRODUCT EXECUTION Display Type | Analogue                     | <b>DETAILS</b><br>Clasp | Buckle           |
|                                | Analogue<br>Quartz (Battery) |                         | Buckle<br>10 ATM |
| Display Type                   | 0                            | Clasp                   |                  |
| Display Type                   | 0                            | Clasp                   |                  |
| Display Type<br>Movement type  | 0                            | Clasp                   |                  |