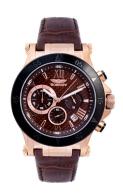

## Bobroff men's watch BF1001M65 Specifications

**BUY NOW** 

This document contains all the specifications for the Bobroff BF1001M65 men's watch. We at the DIALANDO® watch store offer a large selection of authentic watches from the best watch brands in the world.

| MATERIAL & COLOUR  |                |
|--------------------|----------------|
| Strap Material     | Real leather   |
| Strap Colour       | Brown          |
| Colour of the dial | Brown          |
| Glass              | Sapphire glass |
| DETAILS            |                |
| Clasp              | Buckle         |
|                    |                |