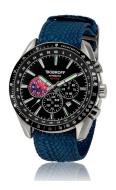

## Bobroff men's watch BF0011-S006 Specifications

**BUY NOW** 

This document contains all the specifications for the Bobroff BF0011-S006 men's watch. We at the DIALANDO® watch store offer a large selection of authentic watches from the best watch brands in the world.

| MATERIAL & COLOUR  |                |
|--------------------|----------------|
| Strap Material     | Textile        |
| Strap Colour       | Blue           |
| Colour of the dial | Black          |
| Glass              | Sapphire glass |
|                    | Suppline glass |
| DETAILS            | Suppline Guass |
|                    | Buckle         |