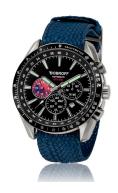

## Bobroff men's watch BF0011-S006 Specifications

**BUY NOW** 

This document contains all the specifications for the Bobroff BF0011-S006 men's watch. We at the DIALANDO® watch store offer a large selection of authentic watches from the best watch brands in the world.

| MATERIAL & COLOUR  |                |
|--------------------|----------------|
| Strap Material     | Textile        |
| Strap Colour       | Blue           |
| Colour of the dial | Black          |
| Glass              | Sapphire glass |
|                    | Suppline glass |
| DETAILS            | Suppline Guass |
|                    | Buckle         |