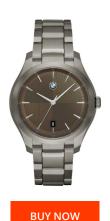

## BMW men's watch BMW6003 Specifications

This document contains all the specifications for the BMW BMW6003 men's watch. We at the DIALANDO® watch store offer a large selection of authentic watches from the best watch brands in the world.

https://www.dialando.ie/

| PRODUCT INFORMATION | NC                            |
|---------------------|-------------------------------|
| EAN                 | 4013496469493                 |
| Gender              | Men                           |
| Brand               | BMW                           |
| Warranty [years]    | 2                             |
| PRODUCT EXECUTION   |                               |
| Display Type        | Analogue                      |
| Movement type       | Quartz (Battery)              |
| Functions           | Date / Hour / Minute / Second |
| MEASURES            |                               |
| Case width [mm]     | 42                            |

| MATERIAL & COLOUR  |                 |  |
|--------------------|-----------------|--|
| Strap Material     | Stainless steel |  |
| Strap Colour       | Gun Metal       |  |
| Case Material      | Stainless steel |  |
| Colour of the dial | Grey            |  |
| Glass              | Mineral glass   |  |
| DETAILS            |                 |  |
| Clasp              | Folding clasp   |  |
| Water resistant    | 5 ATM           |  |