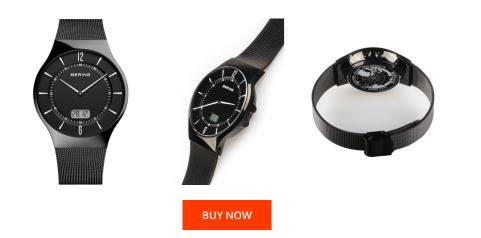

MATERIAL & COLOUR

| PRODUCT INFORMATION |                    |  |
|---------------------|--------------------|--|
| EAN                 | 4894041202389      |  |
| Gender              | Men                |  |
| Brand               | Bering             |  |
| Collection          | Slim Radio Control |  |
| Warranty [years]    | 2                  |  |

Digital / Analogue Quartz (Battery)

Minute / Date / Hour

| Strap Material                | Stainless steel                                |
|-------------------------------|------------------------------------------------|
| Strap Colour                  | Black                                          |
| Case Material                 | Stainless steel                                |
| Case Colour                   | Black                                          |
| Case Surface                  | Matted / Polished                              |
| Colour of the dial            | Black                                          |
| Glass                         | Sapphire glass                                 |
|                               |                                                |
| DETAILS                       |                                                |
| DETAILS                       |                                                |
| <b>DETAILS</b><br>Bezel       | Fixed                                          |
|                               | Fixed<br>Stainless steel bottom (pressed)      |
| Bezel                         |                                                |
| Bezel<br>Case Bottom          | Stainless steel bottom (pressed)               |
| Bezel<br>Case Bottom<br>Clasp | Stainless steel bottom (pressed)<br>Pin buckle |

## Movement type Functions

Display Type

PRODUCT EXECUTION

## MEASURES

| MEASONES                         |     |
|----------------------------------|-----|
| Case width [mm]                  | 40  |
| Case thickness [mm]              | 11  |
| Lug width [mm]                   | 22  |
| Max. wrist<br>circumference [mm] | 210 |