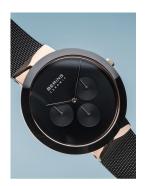

## Bering men's watch 35040-166 Specifications

**BUY NOW** 

This document contains all the specifications for the Bering Ceramic 35040-166 men's watch. We at the DIALANDO® watch store offer a large selection of authentic watches from the best watch brands in the world.

Analogue Quartz (Battery)

Hour / Minute

| MATERIAL & COLOUR  |                                          |
|--------------------|------------------------------------------|
| Strap Material     | Stainless steel                          |
| Strap Colour       | Black                                    |
| Case Material      | Stainless steel                          |
| Case Colour        | Black / Rose gold                        |
| Case Surface       | Polished                                 |
| Colour of the dial | Black                                    |
| Glass              | Anti-reflective coating / Sapphire glass |
| DETAILS            |                                          |
| Bezel              | Fixed                                    |
| Case Bottom        | Pressed / Stainless steel bottom         |