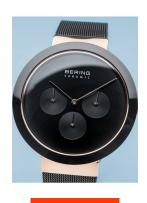

## Bering men's watch 35040-166 Specifications

**BUY NOW** 

This document contains all the specifications for the Bering Ceramic 35040-166 men's watch. We at the DIALANDO® watch store offer a large selection of authentic watches from the best watch brands in the world.

Analogue Quartz (Battery)

Hour / Minute

| MATERIAL & COLOUR  |                                          |
|--------------------|------------------------------------------|
| Strap Material     | Stainless steel                          |
| Strap Colour       | Black                                    |
| Case Material      | Stainless steel                          |
| Case Colour        | Black / Rose gold                        |
| Case Surface       | Polished                                 |
| Colour of the dial | Black                                    |
| Glass              | Anti-reflective coating / Sapphire glass |
| DETAILS            |                                          |
| Bezel              | Fixed                                    |
| Case Bottom        | Pressed / Stainless steel bottom         |