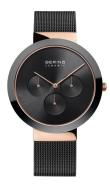

## Bering men's watch 35040-166 Specifications

**BUY NOW** 

This document contains all the specifications for the Bering Ceramic 35040-166 men's watch. We at the DIALANDO® watch store offer a large selection of authentic watches from the best watch brands in the world.

Analogue Quartz (Battery)

Hour / Minute

| MATERIAL & COLOUR  |                                          |
|--------------------|------------------------------------------|
| Strap Material     | Stainless steel                          |
| Strap Colour       | Black                                    |
| Case Material      | Stainless steel                          |
| Case Colour        | Black / Rose gold                        |
| Case Surface       | Polished                                 |
| Colour of the dial | Black                                    |
| Glass              | Anti-reflective coating / Sapphire glass |
| DETAILS            |                                          |
| Bezel              | Fixed                                    |
| Case Bottom        | Pressed / Stainless steel bottom         |