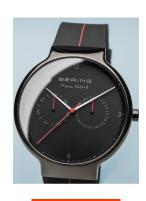

## Bering men's watch 15542-423 Specifications

**BUY NOW** 

This document contains all the specifications for the Bering Max René 15542-423 men's watch. We at the DIALANDO® watch store offer a large selection of authentic watches from the best watch brands in the world.

| MATERIAL & COLOUR  |                |
|--------------------|----------------|
| Strap Material     | Silicone       |
| Strap Colour       | Black          |
| Colour of the dial | Black          |
| Glass              | Sapphire glass |
|                    |                |
| DETAILS            |                |
| DETAILS<br>Clasp   | Buckle         |