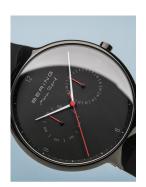

## Bering men's watch 15542-423 Specifications

**BUY NOW** 

This document contains all the specifications for the Bering Max René 15542-423 men's watch. We at the DIALANDO® watch store offer a large selection of authentic watches from the best watch brands in the world.

| MATERIAL & COLOUR  |                |
|--------------------|----------------|
| Strap Material     | Silicone       |
| Strap Colour       | Black          |
| Colour of the dial | Black          |
| Glass              | Sapphire glass |
|                    |                |
| DETAILS            |                |
| DETAILS<br>Clasp   | Buckle         |