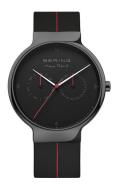

## Bering men's watch 15542-423 Specifications

**BUY NOW** 

This document contains all the specifications for the Bering Max René 15542-423 men's watch. We at the DIALANDO® watch store offer a large selection of authentic watches from the best watch brands in the world.

| MATERIAL & COLOUR  |                |
|--------------------|----------------|
| Strap Material     | Silicone       |
| Strap Colour       | Black          |
| Colour of the dial | Black          |
| Glass              | Sapphire glass |
|                    |                |
| DETAILS            |                |
| DETAILS<br>Clasp   | Buckle         |