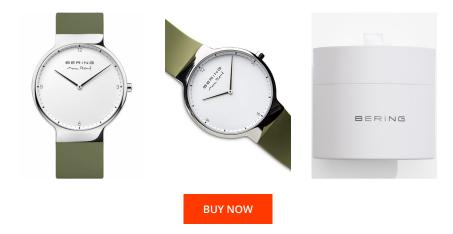

## Bering men's watch 15540-800 Specifications

This document contains all the specifications for the Bering Max René 15540-800 men's watch. We at the DIALANDO® watch store offer a large selection of authentic watches from the best watch brands in the world.

| MATERIAL & COLOUR    |                                          |
|----------------------|------------------------------------------|
| Strap Material       | Stainless steel                          |
| Strap Colour         | Green                                    |
| Case Material        | Stainless steel                          |
| Case Colour          | Silver                                   |
| Case Surface         | Polished                                 |
| Colour of the dial   | White                                    |
| Glass                | Anti-reflective coating / Sapphire glass |
|                      |                                          |
| DETAILS              |                                          |
| <b>DETAILS</b> Bezel | Fixed                                    |
|                      | Fixed Pressed / Stainless steel bottom   |
| Bezel                |                                          |