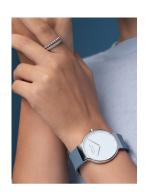

## Bering men's watch 15540-700 Specifications

**BUY NOW** 

This document contains all the specifications for the Bering Max René 15540-700 men's watch. We at the DIALANDO® watch store offer a large selection of authentic watches from the best watch brands in the world.

| MEASURES                      |     |
|-------------------------------|-----|
| Case width [mm]               | 40  |
| Case thickness [mm]           | 7   |
| Lug width [mm]                | 20  |
| Max. wrist circumference [mm] | 210 |

| MATERIAL & COLOUR  |                   |
|--------------------|-------------------|
| Strap Material     | Silicone          |
| Strap Colour       | Blue              |
| Case Material      | Stainless steel   |
| Case Colour        | Silver            |
| Case Surface       | Polished / Matted |
| Colour of the dial | White             |
| Glass              | Sapphire glass    |
|                    |                   |
| DETAILS            |                   |
| Bezel              | Fixed             |