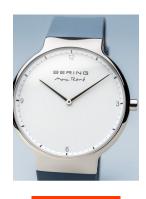

## Bering men's watch 15540-700 Specifications

**BUY NOW** 

This document contains all the specifications for the Bering Max René 15540-700 men's watch. We at the DIALANDO® watch store offer a large selection of authentic watches from the best watch brands in the world.

| MATERIAL & COLOUR  |                   |
|--------------------|-------------------|
| Strap Material     | Silicone          |
| Strap Colour       | Blue              |
| Case Material      | Stainless steel   |
| Case Colour        | Silver            |
| Case Surface       | Polished / Matted |
| Colour of the dial | White             |
| Glass              | Sapphire glass    |
|                    |                   |
| DETAILS            |                   |
| Bezel              | Fixed             |

| DETAILS         |                                  |
|-----------------|----------------------------------|
| Bezel           | Fixed                            |
| Case Bottom     | Stainless steel bottom (pressed) |
| Clasp           | Pin buckle                       |
| Water resistant | 5 ATM                            |