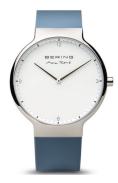

## Bering men's watch 15540-700 Specifications

**BUY NOW** 

This document contains all the specifications for the Bering Max René 15540-700 men's watch. We at the DIALANDO® watch store offer a large selection of authentic watches from the best watch brands in the world.

| MATERIAL & COLOUR  |                   |
|--------------------|-------------------|
| Strap Material     | Silicone          |
| Strap Colour       | Blue              |
| Case Material      | Stainless steel   |
| Case Colour        | Silver            |
| Case Surface       | Polished / Matted |
| Colour of the dial | White             |
| Glass              | Sapphire glass    |
|                    |                   |
| DETAILS            |                   |
| Bezel              | Fixed             |

| DETAILS         |                                  |
|-----------------|----------------------------------|
| Bezel           | Fixed                            |
| Case Bottom     | Stainless steel bottom (pressed) |
| Clasp           | Pin buckle                       |
| Water resistant | 5 ATM                            |