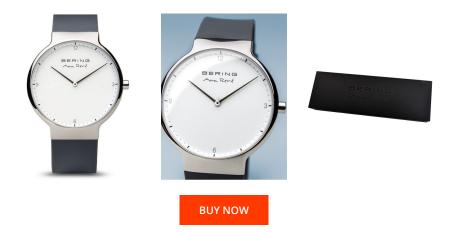

MATERIAL & COLOUR

| PRODUCT INFORMATION |               |  |
|---------------------|---------------|--|
| EAN                 | 4894041103754 |  |
| Gender              | Men           |  |
| Brand               | Bering        |  |
| Collection          | Max René      |  |
| Warranty [years]    | 2             |  |

| Strap Material     | Silicone                         |
|--------------------|----------------------------------|
| Strap Colour       | Grey                             |
| Case Material      | Stainless steel                  |
| Case Colour        | Silver                           |
| Case Surface       | Polished / Matted                |
| Colour of the dial | White                            |
| Glass              | Sapphire glass                   |
| DETAILS            |                                  |
| Bezel              | Fixed                            |
| Case Bottom        | Stainless steel bottom (pressed) |
| Clasp              | Pin buckle                       |
| Water resistant    | 5 ATM                            |

## PRODUCT EXECUTION

| Display Type  | Analogue         |
|---------------|------------------|
| Movement type | Quartz (Battery) |
| Functions     | Hour / Minute    |

## MEASURES

| Case width [mm]                  | 40  |
|----------------------------------|-----|
| Case thickness [mm]              | 7   |
| Lug width [mm]                   | 20  |
| Max. wrist<br>circumference [mm] | 210 |