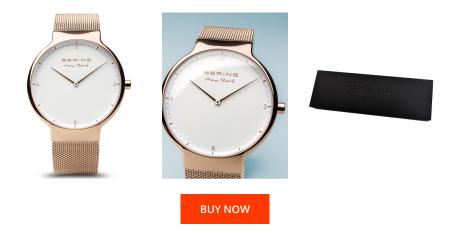

## **DIALANDO**<sup>®</sup>

Bering men's watch 15540-364 Specifications

This document contains all the specifications for the Bering Max René 15540-364 men's watch. We at the DIALANDO<sup>®</sup> watch store offer a large selection of authentic watches from the best watch brands in the world. https://www.dialando.ie/

MATERIAL & COLOUR

| PRODUCT INFORMATION |               |  |
|---------------------|---------------|--|
| EAN                 | 4894041103426 |  |
| Gender              | Men           |  |
| Brand               | Bering        |  |
| Collection          | Max René      |  |
| Warranty [years]    | 2             |  |

| Strap Material     | Stainless steel                  |
|--------------------|----------------------------------|
| Strap Colour       | Rose gold                        |
| Case Material      | Stainless steel                  |
| Case Colour        | Rose gold                        |
| Case Surface       | Polished / Matted                |
| Colour of the dial | White                            |
| Glass              | Sapphire glass                   |
|                    |                                  |
| DETAILS            |                                  |
| Bezel              | Fixed                            |
| Case Bottom        | Stainless steel bottom (pressed) |
| Clasp              | Pin buckle                       |
| Water resistant    | 5 ATM                            |