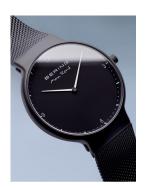

## Bering men's watch 15540-123 Specifications

**BUY NOW** 

This document contains all the specifications for the Bering Max René 15540-123 men's watch. We at the DIALANDO® watch store offer a large selection of authentic watches from the best watch brands in the world.

| MATERIAL & COLOUR  |                 |
|--------------------|-----------------|
| Strap Material     | Stainless steel |
| Strap Colour       | Black           |
| Colour of the dial | Black           |
| Glass              | Sapphire glass  |
| DETAILS            |                 |
| Clasp              | Clip clasp      |
| Water resistant    | 5 ATM           |