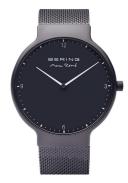

## Bering men's watch 15540-123 Specifications

**BUY NOW** 

This document contains all the specifications for the Bering Max René 15540-123 men's watch. We at the DIALANDO® watch store offer a large selection of authentic watches from the best watch brands in the world.

| MATERIAL & COLOUR  |                 |
|--------------------|-----------------|
| Strap Material     | Stainless steel |
| Strap Colour       | Black           |
| Colour of the dial | Black           |
| Glass              | Sapphire glass  |
| DETAILS            |                 |
| Clasp              | Clip clasp      |
| Water resistant    | 5 ATM           |