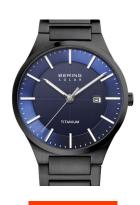

## Bering men's watch 15239-727 Specifications

**BUY NOW** 

This document contains all the specifications for the Bering Solar 15239-727 men's watch. We at the DIALANDO® watch store offer a large selection of authentic watches from the best watch brands in the world.

https://www.dialando.ie/

| PRODUCT INFORMATION |               |  |
|---------------------|---------------|--|
| EAN                 | 4894041204543 |  |
| Gender              | Men           |  |
| Brand               | Bering        |  |
| Collection          | Solar 39 mm   |  |
| Warranty [years]    | 2             |  |

| PRODUCT EXECUTION |                               |
|-------------------|-------------------------------|
| Display Type      | Analogue                      |
| Movement type     | Quartz (Solar)                |
| Functions         | Hour / Second / Minute / Date |

| MEASURES                      |     |
|-------------------------------|-----|
| Case width [mm]               | 39  |
| Case thickness [mm]           | 9   |
| Lug width [mm]                | 21  |
| Max. wrist circumference [mm] | 205 |

| MATERIAL & COLOUR  |                   |
|--------------------|-------------------|
| Strap Material     | Titanium          |
| Strap Colour       | Black             |
| Case Material      | Titanium          |
| Case Colour        | Black             |
| Case Surface       | Polished / Matted |
| Colour of the dial | Blue              |
| Glass              | Sapphire glass    |
|                    |                   |
| DETAILS            |                   |
| Bezel              | Fixed             |

| DETAILS         |                                   |
|-----------------|-----------------------------------|
| Bezel           | Fixed                             |
| Case Bottom     | Stainless steel bottom (screwed)  |
| Clasp           | Folding clasp                     |
| Lighting        | Luminous hands / Luminous indexes |
| Water resistant | 10 ATM                            |