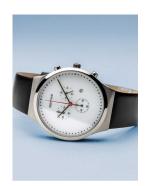

## Bering men's watch 14740-404 Specifications

**BUY NOW** 

This document contains all the specifications for the Bering 14740-404 men's watch. We at the DIALANDO® watch store offer a large selection of authentic watches from the best watch brands in the world.

https://www.dialando.ie/

| PRODUCT INFORMATION |                     |
|---------------------|---------------------|
| EAN                 | 4894041202082       |
| Gender              | Men                 |
| Brand               | Bering              |
| Collection          | Classic Herren 40mm |
| Warranty [years]    | 2                   |

| PRODUCT EXECUTION |                                                          |
|-------------------|----------------------------------------------------------|
| Display Type      | Analogue                                                 |
| Movement type     | Quartz (Battery)                                         |
| Functions         | Chronograph / 24-Hour / Hour / Second / Minute /<br>Date |
| MEACLIBEC         |                                                          |

| MEASURES                      |    |
|-------------------------------|----|
| Case width [mm]               | 40 |
| Case thickness [mm]           | 9  |
| Lug width [mm]                | 20 |
| Max. wrist circumference [mm] | 21 |

| MATERIAL & COLOUR  |                 |
|--------------------|-----------------|
| Strap Material     | Real leather    |
| Strap Colour       | Black           |
| Case Material      | Stainless steel |
| Case Colour        | Silver          |
| Case Surface       | Matted          |
| Colour of the dial | White           |
| Glass              | Sapphire glass  |
|                    |                 |
| DETAILS            |                 |
| Dozol              | Fixed           |

| DETAILS         |                                  |
|-----------------|----------------------------------|
| Bezel           | Fixed                            |
| Case Bottom     | Stainless steel bottom (pressed) |
| Clasp           | Pin buckle                       |
| Water resistant | 3 ATM                            |