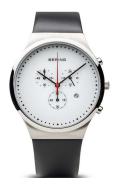

## Bering men's watch 14740-404 Specifications

**BUY NOW** 

This document contains all the specifications for the Bering 14740-404 men's watch. We at the DIALANDO® watch store offer a large selection of authentic watches from the best watch brands in the world.

https://www.dialando.ie/

| PRODUCT INFORMATION |                     |
|---------------------|---------------------|
| EAN                 | 4894041202082       |
| Gender              | Men                 |
| Brand               | Bering              |
| Collection          | Classic Herren 40mm |
| Warranty [years]    | 2                   |

| PRODUCT EXECUTION |                                                          |
|-------------------|----------------------------------------------------------|
| Display Type      | Analogue                                                 |
| Movement type     | Quartz (Battery)                                         |
| Functions         | Chronograph / 24-Hour / Hour / Second / Minute /<br>Date |
| MEACLIBEC         |                                                          |

| MEASURES                      |    |
|-------------------------------|----|
| Case width [mm]               | 40 |
| Case thickness [mm]           | 9  |
| Lug width [mm]                | 20 |
| Max. wrist circumference [mm] | 21 |

| MATERIAL & COLOUR  |                 |
|--------------------|-----------------|
| Strap Material     | Real leather    |
| Strap Colour       | Black           |
| Case Material      | Stainless steel |
| Case Colour        | Silver          |
| Case Surface       | Matted          |
| Colour of the dial | White           |
| Glass              | Sapphire glass  |
|                    |                 |
| DETAILS            |                 |
| Dozol              | Fixed           |

| DETAILS         |                                  |
|-----------------|----------------------------------|
| Bezel           | Fixed                            |
| Case Bottom     | Stainless steel bottom (pressed) |
| Clasp           | Pin buckle                       |
| Water resistant | 3 ATM                            |