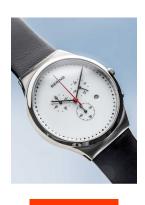

## Bering men's watch 14740-404 Specifications

**BUY NOW** 

This document contains all the specifications for the Bering 14740-404 men's watch. We at the DIALANDO® watch store offer a large selection of authentic watches from the best watch brands in the world.

https://www.dialando.ie/

| PRODUCT INFORMATION |                     |
|---------------------|---------------------|
| EAN                 | 4894041202082       |
| Gender              | Men                 |
| Brand               | Bering              |
| Collection          | Classic Herren 40mm |
| Warranty [years]    | 2                   |

| PRODUCT EXECUTION |                                                          |
|-------------------|----------------------------------------------------------|
| Display Type      | Analogue                                                 |
| Movement type     | Quartz (Battery)                                         |
| Functions         | Chronograph / 24-Hour / Hour / Second / Minute /<br>Date |
| MEACLIBEC         |                                                          |

| MEASURES                      |    |
|-------------------------------|----|
| Case width [mm]               | 40 |
| Case thickness [mm]           | 9  |
| Lug width [mm]                | 20 |
| Max. wrist circumference [mm] | 21 |

| MATERIAL & COLOUR  |                 |
|--------------------|-----------------|
| Strap Material     | Real leather    |
| Strap Colour       | Black           |
| Case Material      | Stainless steel |
| Case Colour        | Silver          |
| Case Surface       | Matted          |
| Colour of the dial | White           |
| Glass              | Sapphire glass  |
|                    |                 |
| DETAILS            |                 |
| Dozol              | Fixed           |

| DETAILS         |                                  |
|-----------------|----------------------------------|
| Bezel           | Fixed                            |
| Case Bottom     | Stainless steel bottom (pressed) |
| Clasp           | Pin buckle                       |
| Water resistant | 3 ATM                            |