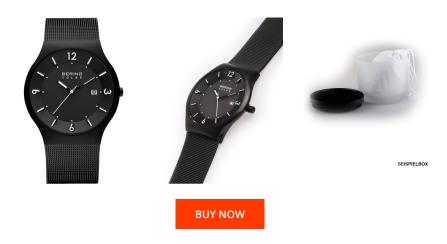

## Bering men's watch 14440-222 Specifications

This document contains all the specifications for the Bering Classic Collection 14440-222 men's watch. We at the DIALANDO® watch store offer a large selection of authentic watches from the best watch brands in the world.

https://www.dialando.ie/

Clasp Lighting

Water resistant

| PRODUCT INFORMATION |                    |  |
|---------------------|--------------------|--|
| EAN                 | 4894041918402      |  |
| Gender              | Men                |  |
| Brand               | Bering             |  |
| Collection          | Classic Collection |  |
| Warranty [years]    | 2                  |  |

| PRODUCT EXECUTION |                               |
|-------------------|-------------------------------|
| Display Type      | Analogue                      |
| Movement type     | Quartz (Battery)              |
| Functions         | Minute / Date / Hour / Second |

| MEASURES                      |     |
|-------------------------------|-----|
| Case width [mm]               | 40  |
| Case thickness [mm]           | 9   |
| Lug width [mm]                | 24  |
| Max. wrist circumference [mm] | 220 |

| MATERIAL & COLOUR  |                                  |
|--------------------|----------------------------------|
| Strap Material     | Stainless steel                  |
| Strap Colour       | Black                            |
| Case Material      | Stainless steel                  |
| Case Colour        | Black                            |
| Case Surface       | Matted                           |
| Colour of the dial | Black                            |
| Glass              | Sapphire glass                   |
| DETAILS            |                                  |
| Case Bottom        | Stainless steel bottom (pressed) |