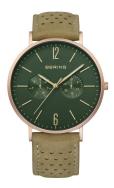

## Bering men's watch 14240-668 Specifications

**BUY NOW** 

This document contains all the specifications for the Bering Classic 14240-668 men's watch. We at the DIALANDO® watch store offer a large selection of authentic watches from the best watch brands in the world.

| MATERIAL & COLOUR  |                |
|--------------------|----------------|
| Strap Material     | Real leather   |
| Strap Colour       | Brown          |
| Colour of the dial | Green          |
| Glass              | Sapphire glass |
| DETAILS            |                |
| Clasp              | Buckle         |
| Water resistant    | 3 ATM          |