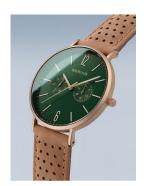

## Bering men's watch 14240-668 Specifications

**BUY NOW** 

This document contains all the specifications for the Bering Classic 14240-668 men's watch. We at the DIALANDO® watch store offer a large selection of authentic watches from the best watch brands in the world.

| MATERIAL & COLOUR  |                |
|--------------------|----------------|
| Strap Material     | Real leather   |
| Strap Colour       | Brown          |
| Colour of the dial | Green          |
| Glass              | Sapphire glass |
| DETAILS            |                |
| Clasp              | Buckle         |
| Water resistant    | 3 ATM          |