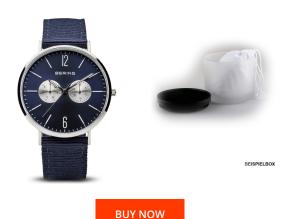

## Bering men's watch 14240-507 Specifications

This document contains all the specifications for the Bering 14240-507 men's watch. We at the DIALANDO® watch store offer a large selection of authentic watches from the best watch brands in the world.

https://www.dialando.ie/

| PRODUCT INFORMATION |               |
|---------------------|---------------|
| EAN                 | 4894041117508 |
| Gender              | Men           |
| Brand               | Bering        |
| Collection          | Classic       |
| Warranty [years]    | 2             |

| PRODUCT EXECUTION |                                                 |
|-------------------|-------------------------------------------------|
| Display Type      | Analogue                                        |
| Movement type     | Quartz (Battery)                                |
| Functions         | Minute / Date / Day of the week / Hour / Second |

| MEASURES                      |     |
|-------------------------------|-----|
| Case width [mm]               | 40  |
| Case thickness [mm]           | 8   |
| Lug width [mm]                | 20  |
| Max. wrist circumference [mm] | 210 |

| MATERIAL & COLOUR  |                   |
|--------------------|-------------------|
| Strap Material     | Textile           |
| Strap Colour       | Blue              |
| Case Material      | Stainless steel   |
| Case Colour        | Silver            |
| Case Surface       | Polished / Matted |
| Colour of the dial | Blue              |
| Glass              | Sapphire glass    |
| DETAILS            |                   |

| DETAILS         |                                  |
|-----------------|----------------------------------|
| Bezel           | Fixed                            |
| Case Bottom     | Stainless steel bottom (pressed) |
| Clasp           | Pin buckle                       |
| Lighting        | Luminous hands                   |
| Water resistant | 3 ATM                            |