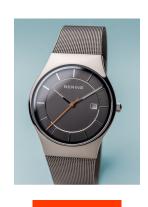

## Bering men's watch 11938-007 Specifications

BEISPIELBOX

**BUY NOW** 

This document contains all the specifications for the Bering Classic 11938-007 men's watch. We at the DIALANDO® watch store offer a large selection of authentic watches from the best watch brands in the world.

https://www.dialando.ie/

| PRODUCT INFORMATION |               |
|---------------------|---------------|
| EAN                 | 4894041117492 |
| Gender              | Men           |
| Brand               | Bering        |
| Collection          | Classic       |
| Warranty [years]    | 2             |

| PRODUCT EXECUTION |                               |
|-------------------|-------------------------------|
| Display Type      | Analogue                      |
| Movement type     | Quartz (Battery)              |
| Functions         | Date / Hour / Second / Minute |

| MEASURES                      |     |
|-------------------------------|-----|
| Case width [mm]               | 38  |
| Case thickness [mm]           | 7   |
| Lug width [mm]                | 22  |
| Max. wrist circumference [mm] | 230 |

| MATERIAL & COLOUR  |                   |
|--------------------|-------------------|
| Strap Material     | Stainless steel   |
| Strap Colour       | Silver            |
| Case Material      | Stainless steel   |
| Case Colour        | Silver            |
| Case Surface       | Polished / Matted |
| Colour of the dial | Grey              |
| Glass              | Sapphire glass    |
|                    |                   |
| DETAILS            |                   |
|                    |                   |

| DETAILS         |                                  |
|-----------------|----------------------------------|
| Bezel           | Fixed                            |
| Case Bottom     | Stainless steel bottom (pressed) |
| Clasp           | Pin buckle                       |
| Lighting        | Luminous hands                   |
| Water resistant | 3 ATM                            |