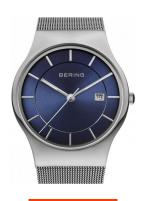

## Bering men's watch 11938-003 Specifications

**BUY NOW** 

This document contains all the specifications for the Bering Classic 11938-003 men's watch. We at the DIALANDO® watch store offer a large selection of authentic watches from the best watch brands in the world.

https://www.dialando.ie/

| PRODUCT INFORMATION |               |  |
|---------------------|---------------|--|
| EAN                 | 4894041103341 |  |
| Gender              | Men           |  |
| Brand               | Bering        |  |
| Collection          | Classic       |  |
| Warranty [years]    | 2             |  |

| PRODUCT EXECUTION |                               |
|-------------------|-------------------------------|
| Display Type      | Analogue                      |
| Movement type     | Quartz (Battery)              |
| Functions         | Hour / Second / Minute / Date |

| MEASURES                      |     |
|-------------------------------|-----|
| Case width [mm]               | 38  |
| Case thickness [mm]           | 7   |
| Lug width [mm]                | 22  |
| Max. wrist circumference [mm] | 220 |

| MATERIAL & COLOUR  |                 |
|--------------------|-----------------|
| Strap Material     | Stainless steel |
| Strap Colour       | Silver          |
| Case Material      | Stainless steel |
| Case Colour        | Silver          |
| Case Surface       | Matted          |
| Colour of the dial | Blue            |
| Glass              | Sapphire glass  |
|                    |                 |
| DETAILS            |                 |
| Bezel              | Fixed           |