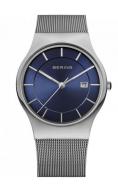

## Bering men's watch 11938-003 Specifications

**BUY NOW** 

This document contains all the specifications for the Bering Classic 11938-003 men's watch. We at the DIALANDO® watch store offer a large selection of authentic watches from the best watch brands in the world.

https://www.dialando.ie/

| PRODUCT INFORMATION |               |  |
|---------------------|---------------|--|
| EAN                 | 4894041103341 |  |
| Gender              | Men           |  |
| Brand               | Bering        |  |
| Collection          | Classic       |  |
| Warranty [years]    | 2             |  |

| PRODUCT EXECUTION |                               |
|-------------------|-------------------------------|
| Display Type      | Analogue                      |
| Movement type     | Quartz (Battery)              |
| Functions         | Hour / Second / Minute / Date |

| MEASURES                      |     |
|-------------------------------|-----|
| Case width [mm]               | 38  |
| Case thickness [mm]           | 7   |
| Lug width [mm]                | 22  |
| Max. wrist circumference [mm] | 220 |

| MATERIAL & COLOUR  |                 |
|--------------------|-----------------|
| Strap Material     | Stainless steel |
| Strap Colour       | Silver          |
| Case Material      | Stainless steel |
| Case Colour        | Silver          |
| Case Surface       | Matted          |
| Colour of the dial | Blue            |
| Glass              | Sapphire glass  |
|                    |                 |
| DETAILS            |                 |
| Bezel              | Fixed           |