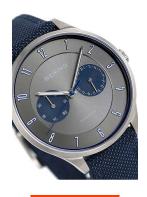

| PRODUCT EXECUTION |                                                 |
|-------------------|-------------------------------------------------|
| Display Type      | Analogue                                        |
| Movement type     | Quartz (Battery)                                |
| Functions         | Day of the week / Hour / Second / Minute / Date |

| MEASURES                      |    |
|-------------------------------|----|
| Case width [mm]               | 39 |
| Case thickness [mm]           | 9  |
| Lug width [mm]                | 18 |
| Max. wrist circumference [mm] | 20 |

| MATERIAL & COLOUR  |                        |
|--------------------|------------------------|
| Strap Material     | Textile / Real leather |
| Strap Colour       | Blue                   |
| Case Material      | Titanium               |
| Case Colour        | Silver                 |
| Case Surface       | Polished / Matted      |
| Colour of the dial | Grey                   |
| Glass              | Sapphire glass         |
|                    |                        |
|                    |                        |