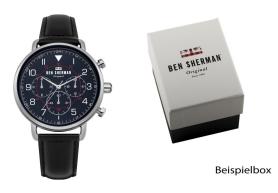

## Ben Sherman men's watch WB068UB Specifications

**BUY NOW** 

This document contains all the specifications for the Ben Sherman WB068UB men's watch. We at the DIALANDO<sup>®</sup> watch store offer a large selection of authentic watches from the best watch brands in the world.

| MATERIAL & COLOUR  |                                  |
|--------------------|----------------------------------|
| Strap Material     | Calf leather                     |
| Strap Colour       | Silver                           |
| Case Material      | Stainless steel                  |
| Case Colour        | Silver                           |
| Case Surface       | Matted / Polished                |
| Colour of the dial | Blue                             |
| Glass              | Hardened glass / Mineral glass   |
| DETAILS            |                                  |
| Bezel              | Fixed                            |
| Case Bottom        | Pressed / Stainless steel bottom |
| Clasp              | Buckle                           |