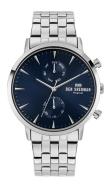

|  | Case |
|--|------|
|  | Colo |
|  | Glas |
|  |      |
|  | DET  |
|  | Beze |
|  | Case |
|  | Clas |
|  | Wat  |
|  |      |
|  |      |

| MATERIAL & COLOUR  |                                      |
|--------------------|--------------------------------------|
| Strap Material     | Stainless steel                      |
| Strap Colour       | Silver                               |
| Case Material      | Stainless steel                      |
| Case Colour        | Silver                               |
| Case Surface       | Polished                             |
| Colour of the dial | Blue                                 |
|                    |                                      |
| Glass              | Hardened glass / Mineral glass       |
| Glass              | Hardened glass / Mineral glass       |
|                    | Hardened glass / Mineral glass Fixed |
| DETAILS            |                                      |
| DETAILS<br>Bezel   | Fixed                                |

| MEASURES            |    |  |  |
|---------------------|----|--|--|
| Case width [mm]     | 43 |  |  |
| Case thickness [mm] | 11 |  |  |

Hour / Minute / Second / Date / Day

Analogue Quartz (Battery)

PRODUCT EXECUTION