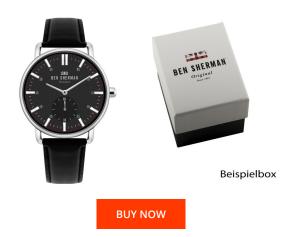

## Ben Sherman men's watch WB033BB Specifications

This document contains all the specifications for the Ben Sherman Brighton City WB033BB men's watch. We at the DIALANDO<sup>®</sup> watch store offer a large selection of authentic watches from the best watch brands in the world. https://www.dialando.ie/

| PRODUCT INFORMATIC | N                      | MATERIAL & COLOUR  |                                  |
|--------------------|------------------------|--------------------|----------------------------------|
| EAN                | 5024693168842          | Strap Material     | Calf leather                     |
| Gender             | Men                    | Strap Colour       | Black                            |
| Warranty [years]   | 2                      | Case Material      | Stainless steel                  |
|                    |                        | Case Colour        | Silver                           |
|                    |                        | Case Surface       | Polished                         |
|                    |                        | Colour of the dial | Black                            |
|                    |                        | Glass              | Hardened glass / Mineral glass   |
|                    |                        |                    |                                  |
| PRODUCT EXECUTION  |                        | DETAILS            |                                  |
| Display Type       | Analogue               | Bezel              | Fixed                            |
| Movement type      | Quartz (Battery)       | Case Bottom        | Stainless steel bottom / Pressed |
| Functions          | Hour / Minute / Second | Clasp              | Buckle                           |
|                    |                        | Water resistant    | 3 ATM                            |
|                    |                        |                    |                                  |
| MEASURES           |                        |                    |                                  |