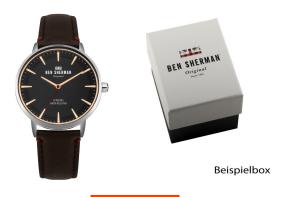

## Ben Sherman men's watch WB020BR Specifications

**BUY NOW** 

This document contains all the specifications for the Ben Sherman WB020BR men's watch. We at the DIALANDO® watch store offer a large selection of authentic watches from the best watch brands in the world.

| MATERIAL & COLOUR  Strap Material Calf leather  Strap Colour Brown  Case Material Stainless steel  Case Colour Silver  Case Surface Polished  Colour of the dial Black  Glass Hardened glass / Mineral glass  DETAILS  Bezel Fixed  Case Bottom Pressed / Stainless steel bottom  Clasp Buckle |
|------------------------------------------------------------------------------------------------------------------------------------------------------------------------------------------------------------------------------------------------------------------------------------------------|
| Strap Colour Brown  Case Material Stainless steel  Case Colour Silver  Case Surface Polished  Colour of the dial Black  Glass Hardened glass / Mineral glass  DETAILS  Bezel Fixed  Case Bottom Pressed / Stainless steel bottom  Clasp Buckle                                                 |
| Case Material Stainless steel  Case Colour Silver  Case Surface Polished  Colour of the dial Black  Glass Hardened glass / Mineral glass  DETAILS  Bezel Fixed  Case Bottom Pressed / Stainless steel bottom  Clasp Buckle                                                                     |
| Case Colour Case Surface Polished Colour of the dial Black Glass Hardened glass / Mineral glass  DETAILS Bezel Fixed Case Bottom Pressed / Stainless steel bottom Clasp Buckle                                                                                                                 |
| Case Surface Polished  Colour of the dial Black  Glass Hardened glass / Mineral glass  DETAILS  Bezel Fixed  Case Bottom Pressed / Stainless steel bottom  Clasp Buckle                                                                                                                        |
| Colour of the dial Black Glass Hardened glass / Mineral glass  DETAILS  Bezel Fixed  Case Bottom Pressed / Stainless steel bottom  Clasp Buckle                                                                                                                                                |
| Glass Hardened glass / Mineral glass  DETAILS  Bezel Fixed  Case Bottom Pressed / Stainless steel bottom  Clasp Buckle                                                                                                                                                                         |
| DETAILS  Bezel Fixed  Case Bottom Pressed / Stainless steel bottom  Clasp Buckle                                                                                                                                                                                                               |
| Bezel Fixed  Case Bottom Pressed / Stainless steel bottom  Clasp Buckle                                                                                                                                                                                                                        |
| Case Bottom Pressed / Stainless steel bottom Clasp Buckle                                                                                                                                                                                                                                      |
| Clasp Buckle                                                                                                                                                                                                                                                                                   |
|                                                                                                                                                                                                                                                                                                |
| Material 2 ATM                                                                                                                                                                                                                                                                                 |
| Water resistant 3 ATM                                                                                                                                                                                                                                                                          |