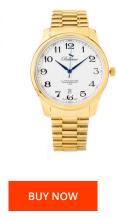

## **DIALANDO**<sup>®</sup>

Bellevue men's watch F10 Specifications

This document contains all the specifications for the Bellevue F10 men's watch. We at the DIALANDO<sup>®</sup> watch store offer a large selection of authentic watches from the best watch brands in the world. https://www.dialando.ie/

| PRODUCT INFORMATIO | NC               | MATERIAL & COLOUR  |                 |
|--------------------|------------------|--------------------|-----------------|
| EAN                | 7640251010507    | Strap Material     | Stainless steel |
| Gender             | Men              | Strap Colour       | Gold            |
| Warranty [years]   | 2                | Colour of the dial | White           |
|                    |                  | Glass              | Mineral glass   |
|                    |                  |                    |                 |
| PRODUCT EXECUTION  |                  | DETAILS            |                 |
| Display Type       | Analogue         | Clasp              | Butterfly clasp |
| Movement type      | Quartz (Battery) | Water resistant    | 5 ATM           |
|                    |                  |                    |                 |
| MEASURES           |                  |                    |                 |
| Case width [mm]    | 40               |                    |                 |