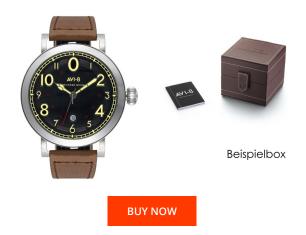

## **DIALANDO**<sup>®</sup>

AVI-8 men's watch AV-4067-02 Specifications

This document contains all the specifications for the AVI-8 AV-4067-02 men's watch. We at the DIALANDO<sup>®</sup> watch store offer a large selection of authentic watches from the best watch brands in the world. https://www.dialando.ie/

| PRODUCT INFORMATION |                  |  |
|---------------------|------------------|--|
| EAN                 | 4894664012105    |  |
| Gender              | Men              |  |
| Brand               | AVI-8            |  |
| Collection          | Lancaster Bomber |  |
| Warranty [years]    | 2                |  |

Analogue Quartz (Battery)

| MATERIAL & COLOUR  |                                   |
|--------------------|-----------------------------------|
| Strap Material     | Real leather                      |
| Strap Colour       | Brown                             |
| Case Material      | Stainless steel                   |
| Case Colour        | Silver                            |
| Case Surface       | Polished / Matted                 |
| Colour of the dial | Black                             |
| Glass              | Mineral glass                     |
|                    |                                   |
| DETAILS            |                                   |
| Bezel              | Fixed                             |
| Case Bottom        | Stainless steel bottom (screwed)  |
| Clasp              | Pin buckle                        |
| Lighting           | Luminous indexes / Luminous hands |
| Water resistant    | 5 ATM                             |
|                    |                                   |