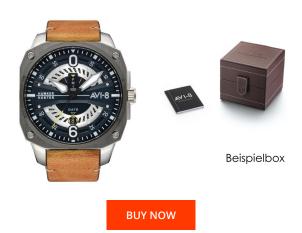

| PRODUCT EXECUTION |                                                 |
|-------------------|-------------------------------------------------|
| Display Type      | Analogue                                        |
| Movement type     | Quartz (Battery)                                |
| Functions         | Second / Minute / Date / Day of the week / Hour |

| MEASURES                      |     |
|-------------------------------|-----|
| Case width [mm]               | 43  |
| Case thickness [mm]           | 12  |
| Lug width [mm]                | 22  |
| Max. wrist circumference [mm] | 230 |

| MATERIAL & COLOUR  |                                  |
|--------------------|----------------------------------|
| Strap Material     | Real leather                     |
| Strap Colour       | Beige                            |
| Case Material      | Stainless steel                  |
| Case Colour        | Silver                           |
| Case Surface       | Matted / Polished                |
| Colour of the dial | Blue                             |
| Glass              | Mineral glass                    |
| DETAILS            |                                  |
| DETAILS            |                                  |
| Bezel              | Fixed                            |
| Case Bottom        | Stainless steel bottom (screwed) |

| DETAILS         |                                   |
|-----------------|-----------------------------------|
| Bezel           | Fixed                             |
| Case Bottom     | Stainless steel bottom (screwed)  |
| Clasp           | Pin buckle                        |
| Lighting        | Luminous hands / Luminous indexes |
| Water resistant | 5 ATM                             |