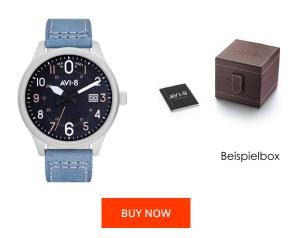

## AVI-8 men's watch AV-4053-0F Specifications

This document contains all the specifications for the AVI-8 AV-4053-0F men's watch. We at the DIALANDO® watch store offer a large selection of authentic watches from the best watch brands in the world.

| MATERIAL & COLOUR  |                   |
|--------------------|-------------------|
| Strap Material     | Real leather      |
| Strap Colour       | Blue              |
| Case Material      | Stainless steel   |
| Case Colour        | Silver            |
| Case Surface       | Polished / Matted |
| Colour of the dial | Black             |
| Glass              | Mineral glass     |
|                    |                   |
| DETAILS            |                   |
| Bezel              | Fixed             |

| DETAILS         |                                  |
|-----------------|----------------------------------|
| Bezel           | Fixed                            |
| Case Bottom     | Stainless steel bottom (screwed) |
| Clasp           | Pin buckle                       |
| Lighting        | Luminous hands                   |
| Water resistant | 5 ATM                            |