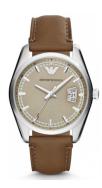

## Emporio Armani men's watch AR6016 Specifications

**BUY NOW** 

This document contains all the specifications for the Emporio Armani AR6016 men's watch. We at the DIALANDO® watch store offer a large selection of authentic watches from the best watch brands in the world.

| MATERIAL & COLOUR  |               |
|--------------------|---------------|
| Strap Material     | Real leather  |
| Strap Colour       | Brown         |
| Colour of the dial | Grey / Beige  |
| Glass              | Mineral glass |
| DETAILS            |               |
| Numerals           | Index marks   |