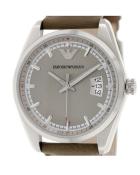

## Emporio Armani men's watch AR6016 Specifications

**BUY NOW** 

This document contains all the specifications for the Emporio Armani AR6016 men's watch. We at the DIALANDO® watch store offer a large selection of authentic watches from the best watch brands in the world.

| MATERIAL & COLOUR  |               |
|--------------------|---------------|
| Strap Material     | Real leather  |
| Strap Colour       | Brown         |
| Colour of the dial | Grey / Beige  |
| Glass              | Mineral glass |
| DETAILS            |               |
| Numerals           | Index marks   |