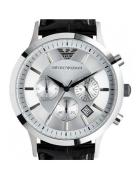

## Emporio Armani men's watch AR2432 Specifications

**BUY NOW** 

This document contains all the specifications for the Emporio Armani AR2432 men's watch. We at the DIALANDO® watch store offer a large selection of authentic watches from the best watch brands in the world.

https://www.dialando.ie/

| PRODUCT INFORMATION |                  |
|---------------------|------------------|
| EAN                 | 4048803489420    |
| Gender              | Men              |
| Brand               | Emporio Armani   |
| Warranty [years]    | 2                |
| PRODUCT EXECUTION   |                  |
| Display Type        | Analogue         |
| Movement type       | Quartz (Battery) |
| Functions           | Chronograph      |
| MEASURES            |                  |
| Case width [mm]     | 43               |

| MATERIAL & COLOUR  |               |
|--------------------|---------------|
| Strap Material     | Real leather  |
| Strap Colour       | Black         |
| Colour of the dial | Silver        |
| Glass              | Mineral glass |
|                    |               |
| DETAILS            |               |
| Numerals           | Index marks   |