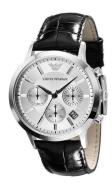

## Emporio Armani men's watch AR2432 Specifications

**BUY NOW** 

This document contains all the specifications for the Emporio Armani AR2432 men's watch. We at the DIALANDO® watch store offer a large selection of authentic watches from the best watch brands in the world.

https://www.dialando.ie/

| PRODUCT INFORMATION |                  |
|---------------------|------------------|
| EAN                 | 4048803489420    |
| Gender              | Men              |
| Brand               | Emporio Armani   |
| Warranty [years]    | 2                |
| PRODUCT EXECUTION   |                  |
| Display Type        | Analogue         |
| Movement type       | Quartz (Battery) |
| Functions           | Chronograph      |
| MEASURES            |                  |
| Case width [mm]     | 43               |

| MATERIAL & COLOUR  |               |
|--------------------|---------------|
| Strap Material     | Real leather  |
| Strap Colour       | Black         |
| Colour of the dial | Silver        |
| Glass              | Mineral glass |
|                    |               |
| DETAILS            |               |
| Numerals           | Index marks   |