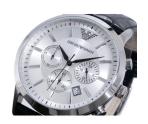

## Emporio Armani men's watch AR2432 Specifications

**BUY NOW** 

This document contains all the specifications for the Emporio Armani AR2432 men's watch. We at the DIALANDO® watch store offer a large selection of authentic watches from the best watch brands in the world.

https://www.dialando.ie/

| PRODUCT INFORMATION |                  |
|---------------------|------------------|
| EAN                 | 4048803489420    |
| Gender              | Men              |
| Brand               | Emporio Armani   |
| Warranty [years]    | 2                |
| PRODUCT EXECUTION   |                  |
| Display Type        | Analogue         |
| Movement type       | Quartz (Battery) |
| Functions           | Chronograph      |
| MEASURES            |                  |
| Case width [mm]     | 43               |

| MATERIAL & COLOUR  |               |
|--------------------|---------------|
| Strap Material     | Real leather  |
| Strap Colour       | Black         |
| Colour of the dial | Silver        |
| Glass              | Mineral glass |
|                    |               |
| DETAILS            |               |
| Numerals           | Index marks   |