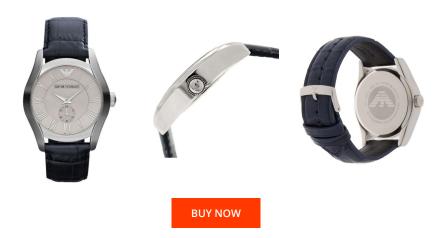

## Emporio Armani men's watch AR1666 Specifications

This document contains all the specifications for the Emporio Armani AR1666 men's watch. We at the DIALANDO® watch store offer a large selection of authentic watches from the best watch brands in the world.

| MATERIAL & COLOUR  |                |
|--------------------|----------------|
| Strap Material     | Real leather   |
| Strap Colour       | Blue           |
| Colour of the dial | Silver         |
| Glass              | Mineral glass  |
| DETAILS            |                |
| Numerals           | Roman numerals |
| Water resistant    | 5 ATM          |