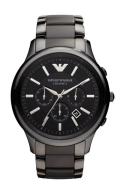

## Emporio Armani men's watch AR1451 Specifications

**BUY NOW** 

This document contains all the specifications for the Emporio Armani AR1451 men's watch. We at the DIALANDO<sup>®</sup> watch store offer a large selection of authentic watches from the best watch brands in the world.

https://www.dialando.ie/

| PRODUCT INFORMATION |                  |
|---------------------|------------------|
| EAN                 | 4051432501821    |
| Gender              | Men              |
| Brand               | Emporio Armani   |
| Warranty [years]    | 2                |
| PRODUCT EXECUTION   |                  |
| Display Type        | Analogue         |
| Movement type       | Quartz (Battery) |
| Functions           | Chronograph      |
| MEASURES            |                  |
| Case width [mm]     | 47               |

| MATERIAL & COLOUR  |                |
|--------------------|----------------|
| Strap Material     | Ceramics       |
| Strap Colour       | Black          |
| Colour of the dial | Black          |
| Glass              | Mineral glass  |
| DETAILS            |                |
|                    | landari mandin |
| Numerals           | Index marks    |