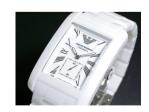

## Emporio Armani men's watch AR1408 Specifications

**BUY NOW** 

This document contains all the specifications for the Emporio Armani AR1408 men's watch. We at the DIALANDO® watch store offer a large selection of authentic watches from the best watch brands in the world.

| MATERIAL & COLOUR  |               |
|--------------------|---------------|
| Strap Material     | Ceramics      |
| Strap Colour       | White         |
| Colour of the dial | White         |
| Glass              | Mineral glass |
| DETAILS            |               |
|                    |               |