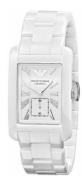

## Emporio Armani men's watch AR1408 Specifications

**BUY NOW** 

This document contains all the specifications for the Emporio Armani AR1408 men's watch. We at the DIALANDO® watch store offer a large selection of authentic watches from the best watch brands in the world.

| MATERIAL & COLOUR  |               |
|--------------------|---------------|
| Strap Material     | Ceramics      |
| Strap Colour       | White         |
| Colour of the dial | White         |
| Glass              | Mineral glass |
| DETAILS            |               |
|                    |               |