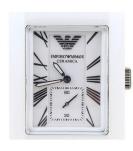

## Emporio Armani men's watch AR1408 Specifications

**BUY NOW** 

This document contains all the specifications for the Emporio Armani AR1408 men's watch. We at the DIALANDO® watch store offer a large selection of authentic watches from the best watch brands in the world.

| MATERIAL & COLOUR  |               |
|--------------------|---------------|
| Strap Material     | Ceramics      |
| Strap Colour       | White         |
| Colour of the dial | White         |
| Glass              | Mineral glass |
| DETAILS            |               |
|                    |               |