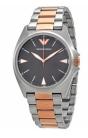

| Warranty [years] 2 Colour of the dial Black       |
|---------------------------------------------------|
| Glass Mineral glass                               |
|                                                   |
| PRODUCT EXECUTION DETAILS                         |
| Display Type Analogue Clasp Adjustable            |
| Movement typeQuartz (Battery)Water resistant5 ATM |
|                                                   |
| MEASURES                                          |
| Case width [mm] 40                                |