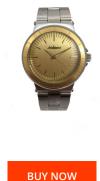

## **DIALANDO**<sup>®</sup>

Arabians men's watch DBH2188D Specifications

This document contains all the specifications for the Arabians DBH2188D men's watch. We at the DIALANDO<sup>®</sup> watch store offer a large selection of authentic watches from the best watch brands in the world. https://www.dialando.ie/

| PRODUCT INFORMATION |                  | MATERIAL & COLOUR  |                                                 |
|---------------------|------------------|--------------------|-------------------------------------------------|
| AN                  | 8431777736960    | Strap Material     | Stainless steel                                 |
| ender               | Men              | Strap Colour       | Silver                                          |
| Varranty [years]    | 2                | Colour of the dial | Gold                                            |
|                     |                  | Glass              | Mineral glass                                   |
|                     |                  |                    |                                                 |
| RODUCT EXECUTION    |                  | DETAILS            |                                                 |
| isplay Type         | Analogue         | Clasp              | Snap fastener                                   |
| lovement type       | Quartz (Battery) | Water resistant    | (Please ask customer service or see the closing |
|                     |                  |                    | cover)                                          |
|                     |                  |                    |                                                 |
| MEASURES            |                  |                    |                                                 |
| Case width [mm]     | 39               |                    |                                                 |
|                     |                  |                    |                                                 |