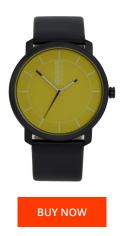

## 666barcelona men's watch 666-325 Specifications

This document contains all the specifications for the 666barcelona 666-325 men's watch. We at the DIALANDO<sup>®</sup> watch store offer a large selection of authentic watches from the best watch brands in the world.

| MATERIAL & COLOUR  |               |
|--------------------|---------------|
| Strap Material     | Real leather  |
| Strap Colour       | Black         |
| Colour of the dial | Yellow        |
| Glass              | Mineral glass |
|                    |               |
| DETAILS            |               |
| DETAILS<br>Clasp   | Buckle        |