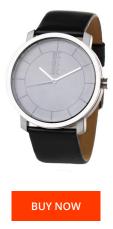

| PRODUCT INFORMATION |                  | MATERIAL & COLOUR  |               |
|---------------------|------------------|--------------------|---------------|
| EAN                 | 8435334898528    | Strap Material     | Real leather  |
| Gender              | Men              | Strap Colour       | Black         |
| Warranty [years]    | 2                | Colour of the dial | Grey          |
|                     |                  | Glass              | Mineral glass |
|                     |                  |                    |               |
| PRODUCT EXECUTION   |                  | DETAILS            |               |
| Display Type        | Analogue         | Clasp              | Buckle        |
| Movement type       | Quartz (Battery) | Water resistant    | 5 ATM         |
|                     |                  |                    |               |
| MEASURES            |                  |                    |               |
|                     |                  |                    |               |
| Case width [mm]     | 42               |                    |               |