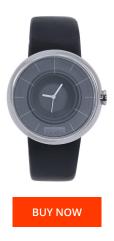

## 666barcelona men's watch 666-291 Specifications

This document contains all the specifications for the 666barcelona 666-291 men's watch. We at the DIALANDO® watch store offer a large selection of authentic watches from the best watch brands in the world.

| MATERIAL & COLOUR    |               |
|----------------------|---------------|
| Strap Material       | Real leather  |
| Strap Colour         | Black         |
| Colour of the dial   | Grey          |
| Glass                | Mineral glass |
|                      |               |
| DETAILS              |               |
| <b>DETAILS</b> Clasp | Buckle        |