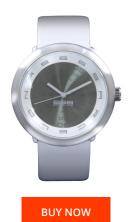

## 666barcelona men's watch 666-233 Specifications

This document contains all the specifications for the 666barcelona 666-233 men's watch. We at the DIALANDO® watch store offer a large selection of authentic watches from the best watch brands in the world.

| MATERIAL & COLOUR  |               |
|--------------------|---------------|
| Strap Material     | Real leather  |
| Strap Colour       | White         |
| Colour of the dial | Grey          |
| Glass              | Mineral glass |
| DETAILS            |               |
| Clasp              | Buckle        |
| Water resistant    | 10 ATM        |