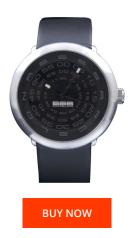

## 666barcelona men's watch 666-231 Specifications

This document contains all the specifications for the 666barcelona 666-231 men's watch. We at the DIALANDO® watch store offer a large selection of authentic watches from the best watch brands in the world.

| MATERIAL & COLOUR  |               |
|--------------------|---------------|
| Strap Material     | Real leather  |
| Strap Colour       | Black         |
| Colour of the dial | Black         |
| Glass              | Mineral glass |
| DETAILS            |               |
| Clasp              | B 11          |
|                    | Buckle        |