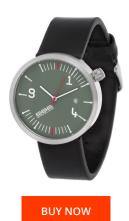

## 666barcelona men's watch 666-222 Specifications

This document contains all the specifications for the 666barcelona 666-222 men's watch. We at the DIALANDO<sup>®</sup> watch store offer a large selection of authentic watches from the best watch brands in the world.

https://www.dialando.ie/

| PRODUCT INFORMATION |                  |
|---------------------|------------------|
| EAN                 | 8435334898108    |
| Gender              | Men              |
| Warranty [years]    | 2                |
| PRODUCT EXECUTION   |                  |
| Display Type        | Analogue         |
| Movement type       | Quartz (Battery) |
| MEASURES            |                  |
| Case width [mm]     | 40               |

| MATERIAL & COLOUR    |               |
|----------------------|---------------|
| Strap Material       | Real leather  |
| Strap Colour         | Black         |
| Colour of the dial   | Grey          |
| Glass                | Mineral glass |
|                      |               |
| DETAILS              |               |
| <b>DETAILS</b> Clasp | Buckle        |