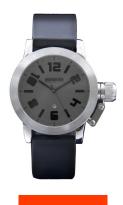

## 666barcelona men's watch 666-212 Specifications

**BUY NOW** 

This document contains all the specifications for the 666barcelona 666-212 men's watch. We at the DIALANDO® watch store offer a large selection of authentic watches from the best watch brands in the world.

https://www.dialando.ie/

| PRODUCT INFORMATION | N                |
|---------------------|------------------|
| EAN                 | 8435334898078    |
| Gender              | Men              |
| Warranty [years]    | 2                |
| PRODUCT EXECUTION   |                  |
| Display Type        | Analogue         |
| Movement type       | Quartz (Battery) |
| MEASURES            |                  |
| Case width [mm]     | 40               |

| MATERIAL & COLOUR  |                                                 |
|--------------------|-------------------------------------------------|
| Strap Material     | Rubber                                          |
| Strap Colour       | Black                                           |
| Colour of the dial | Grey                                            |
| Glass              | Mineral glass                                   |
| DETAILS            |                                                 |
| Clasp              | Buckle                                          |
| Water resistant    | (Please ask customer service or see the closing |