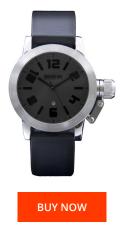

## **DIALANDO**<sup>®</sup>

666barcelona men's watch 666-210 Specifications

This document contains all the specifications for the 666barcelona 666-210 men's watch. We at the DIALANDO<sup>®</sup> watch store offer a large selection of authentic watches from the best watch brands in the world. https://www.dialando.ie/

| PRODUCT INFORMATION |                  |  | MATERIAL & COLOUR  |                                                 |
|---------------------|------------------|--|--------------------|-------------------------------------------------|
| EAN                 | 8435334898054    |  | Strap Material     | Rubber                                          |
| Gender              | Men              |  | Strap Colour       | Black                                           |
| Warranty [years]    | 2                |  | Colour of the dial | Grey                                            |
|                     |                  |  | Glass              | Mineral glass                                   |
|                     |                  |  |                    |                                                 |
| PRODUCT EXECUTION   |                  |  | DETAILS            |                                                 |
| Display Type        | Analogue         |  | Clasp              | Buckle                                          |
| Movement type       | Quartz (Battery) |  | Water resistant    | (Please ask customer service or see the closing |
|                     |                  |  |                    | cover)                                          |
| MEACUDEC            |                  |  |                    |                                                 |
| MEASURES            |                  |  |                    |                                                 |
| Case width [mm]     | 40               |  |                    |                                                 |
|                     |                  |  |                    |                                                 |