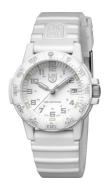

## Luminox ladies' watch XS.0307.WO Specifications

**BUY NOW** 

This document contains all the specifications for the Luminox Sea - Leatherback Sea Turtle XS.0307.WO ladies' watch. We at the DIALANDO® watch store offer a large selection of authentic watches from the best watch brands in the world.

| MATERIAL & COLOUR  |               |
|--------------------|---------------|
| Strap Material     | Silicone      |
| Strap Colour       | White         |
| Case Material      | Polycarbonate |
| Case Colour        | White         |
| Case Surface       | Matted        |
| Colour of the dial | White         |
| Glass              | Mineral glass |
|                    |               |

| DETAILS         |                                   |
|-----------------|-----------------------------------|
| Bezel           | Rotatable / Left side             |
| Case Bottom     | Stainless steel bottom (screwed)  |
| Clasp           | Pin buckle                        |
| Lighting        | Luminous hands / Luminous indexes |
| Water resistant | 10 ATM                            |