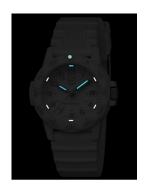

| DETAILS         |                                   |
|-----------------|-----------------------------------|
| Bezel           | Rotatable / Left side             |
| Case Bottom     | Stainless steel bottom (screwed)  |
| Clasp           | Pin buckle                        |
| Lighting        | Luminous hands / Luminous indexes |
| Water resistant | 10 ATM                            |