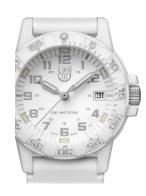

## Luminox ladies' watch XS.0307.WO Specifications

**BUY NOW** 

This document contains all the specifications for the Luminox Sea - Leatherback Sea Turtle XS.0307.WO ladies' watch. We at the DIALANDO® watch store offer a large selection of authentic watches from the best watch brands in the world.

| MATERIAL & COLOUR  |               |
|--------------------|---------------|
| Strap Material     | Silicone      |
| Strap Colour       | White         |
| Case Material      | Polycarbonate |
| Case Colour        | White         |
| Case Surface       | Matted        |
| Colour of the dial | White         |
| Glass              | Mineral glass |
|                    |               |

| DETAILS         |                                   |
|-----------------|-----------------------------------|
| Bezel           | Rotatable / Left side             |
| Case Bottom     | Stainless steel bottom (screwed)  |
| Clasp           | Pin buckle                        |
| Lighting        | Luminous hands / Luminous indexes |
| Water resistant | 10 ATM                            |