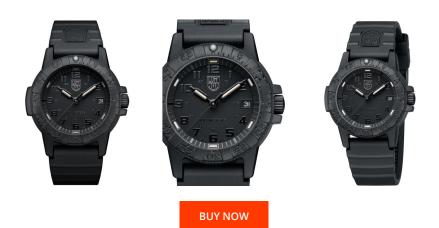

## Luminox ladies' watch XS.0301.BO.L Specifications

This document contains all the specifications for the Luminox Sea - Leatherback Sea Turtle XS.0301.BO.L ladies' watch. We at the DIALANDO<sup>®</sup> watch store offer a large selection of authentic watches from the best watch brands in the world. https://www.dialando.ie/

| PRODUCT INFORMATION |                              |  |
|---------------------|------------------------------|--|
| EAN                 | 7630040933018                |  |
| Gender              | Unisex / Men / Ladies        |  |
| Brand               | Luminox                      |  |
| Collection          | Sea - Leatherback Sea Turtle |  |
| Warranty [years]    | 2                            |  |

| MATERIAL & COLOUR  |                                   |
|--------------------|-----------------------------------|
| Strap Material     | Silicone                          |
| Strap Colour       | Black                             |
| Case Material      | Polycarbonate                     |
| Case Colour        | Black                             |
| Case Surface       | Matted                            |
| Colour of the dial | Black                             |
| Glass              | Mineral glass                     |
| DETAILS            |                                   |
| Bezel              | Left side / Rotatable             |
| Case Bottom        | Stainless steel bottom (screwed)  |
| Clasp              | Pin buckle                        |
| Lighting           | Luminous hands / Luminous indexes |