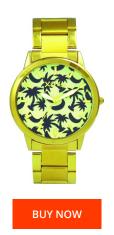

## Xtress ladies' watch XPA1033-45 Specifications

This document contains all the specifications for the Xtress XPA1033-45 ladies' watch. We at the DIALANDO® watch store offer a large selection of authentic watches from the best watch brands in the world.

| MATERIAL & COLOUR  |                                                        |
|--------------------|--------------------------------------------------------|
| Strap Material     | Stainless steel                                        |
| Strap Colour       | Gold                                                   |
| Colour of the dial | Gold                                                   |
| Glass              | Mineral glass                                          |
| DETAILS            |                                                        |
| Water resistant    | (Please ask customer service or see the closing cover) |