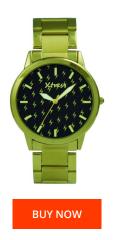

## Xtress ladies' watch XPA1033-38 Specifications

This document contains all the specifications for the Xtress XPA1033-38 ladies' watch. We at the DIALANDO® watch store offer a large selection of authentic watches from the best watch brands in the world.

| MATERIAL & COLOUR    |                 |
|----------------------|-----------------|
| Strap Material       | Stainless steel |
| Strap Colour         | Gold            |
| Colour of the dial   | Black           |
| Glass                | Mineral glass   |
|                      |                 |
| DETAILS              |                 |
| <b>DETAILS</b> Clasp | Adjustable      |