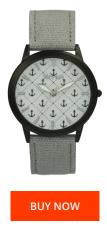

| PRODUCT INFORMATION |                  | MATERIAL & COLOUR  |                                                        |
|---------------------|------------------|--------------------|--------------------------------------------------------|
| EAN                 | 8431777726909    | Strap Material     | Textile                                                |
| Gender              | Unisex           | Strap Colour       | Grey                                                   |
| Warranty [years]    | 2                | Colour of the dial | White                                                  |
|                     |                  | Glass              | Mineral glass                                          |
|                     |                  |                    |                                                        |
| PRODUCT EXECUTION   |                  | DETAILS            |                                                        |
| Display Type        | Analogue         | Clasp              | Buckle                                                 |
| Movement type       | Quartz (Battery) | Water resistant    | (Please ask customer service or see the closing cover) |
| MEASURES            |                  |                    |                                                        |
| Case width [mm]     | 40               |                    |                                                        |