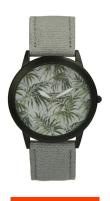

## Xtress ladies' watch XNA1035-23 Specifications

**BUY NOW** 

This document contains all the specifications for the Xtress XNA1035-23 ladies' watch. We at the DIALANDO<sup>®</sup> watch store offer a large selection of authentic watches from the best watch brands in the world.

https://www.dialando.ie/

| PRODUCT INFORMATION | N .              |
|---------------------|------------------|
| EAN                 | 8431777726893    |
| Gender              | Unisex           |
| Warranty [years]    | 2                |
| PRODUCT EXECUTION   |                  |
| Display Type        | Analogue         |
| Movement type       | Quartz (Battery) |
| MEASURES            |                  |
| Case width [mm]     | 40               |

| MATERIAL & COLOUR  |               |
|--------------------|---------------|
| Strap Material     | Textile       |
| Strap Colour       | Grey          |
| Colour of the dial | White         |
| Glass              | Mineral glass |
|                    |               |
| DETAILS            |               |
| Clasp              | Buckle        |