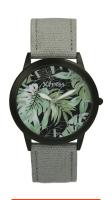

## Xtress ladies' watch XNA1035-22 Specifications

**BUY NOW** 

This document contains all the specifications for the Xtress XNA1035-22 ladies' watch. We at the DIALANDO<sup>®</sup> watch store offer a large selection of authentic watches from the best watch brands in the world.

https://www.dialando.ie/

| PRODUCT INFORMATION | N                |
|---------------------|------------------|
| EAN                 | 8431777726886    |
| Gender              | Unisex           |
| Warranty [years]    | 2                |
| PRODUCT EXECUTION   |                  |
| Display Type        | Analogue         |
| Movement type       | Quartz (Battery) |
| MEASURES            |                  |
| Case width [mm]     | 40               |

| MATERIAL & COLOUR    |               |
|----------------------|---------------|
| Strap Material       | Textile       |
| Strap Colour         | Grey          |
| Colour of the dial   | Black         |
| Glass                | Mineral glass |
|                      |               |
| DETAILS              |               |
| <b>DETAILS</b> Clasp | Buckle        |